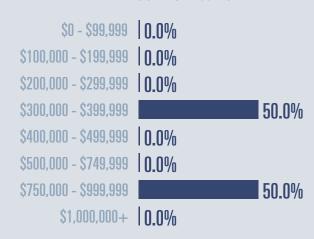

# Wimberley Housing Report

# February 2024



Median price \$590,250

10.5

**Compared to February 2023** 

#### **Price Distribution**





18 in February 2024



2 in February 2024



## Days on market

Days on market 11
Days to close 34
Total 45

45 days less than February 2023



### **Months of inventory**

5.3

Compared to 3.4 in February 2023

#### About the data used in this report

Data used in this report come from the Texas REALTOR® Data Relevance Project, a partnership among the Texas Association of REALTOR® and local REALTOR® associations throughout the state. Analysis is provided through a research agreement with the Real Estate Center at Texas A&M University.