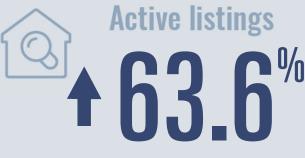

# Wimberley Housing Report

# February 2024



Median price \$590,250

10.5

**Compared to February 2023** 

#### **Price Distribution**





18 in February 2024



2 in February 2024



## Days on market

Days on market 11
Days to close 34
Total 45

45 days less than February 2023



### **Months of inventory**

5.3

Compared to 3.4 in February 2023

#### About the data used in this report

Data used in this report come from the Texas REALTOR® Data Relevance Project, a partnership among the Texas Association of REALTOR® and local REALTOR® associations throughout the state. Analysis is provided through a research agreement with the Real Estate Center at Texas A&M University.