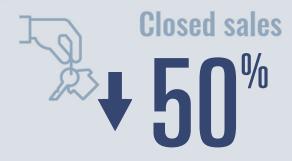

# Wimberley Housing Report

# February 2024



Median price \$590,250

10.5

**Compared to February 2023** 

#### **Price Distribution**





18 in February 2024



2 in February 2024



## Days on market

Days on market 11
Days to close 34
Total 45

45 days less than February 2023



### **Months of inventory**

5.3

Compared to 3.4 in February 2023

#### About the data used in this report

Data used in this report come from the Texas REALTOR® Data Relevance Project, a partnership among the Texas Association of REALTOR® and local REALTOR® associations throughout the state. Analysis is provided through a research agreement with the Real Estate Center at Texas A&M University.