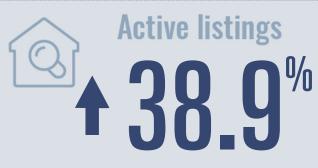

# Luling Housing Report

## February 2024



Median price

\$238,750

**†29.1**%

**Compared to February 2023** 

#### **Price Distribution**





25 in February 2024



6 in February 2024



### Days on market

Days on market 98
Days to close 14

Total 112

48 days less than February 2023



### **Months of inventory**

**7.0** 

Compared to 4.4 in February 2023

#### About the data used in this report

Data used in this report come from the Texas REALTOR® Data Relevance Project, a partnership among the Texas Association of REALTOR® and local REALTOR® associations throughout the state. Analysis is provided through a research agreement with the Real Estate Center at Texas A&M University.