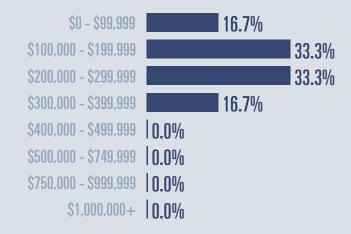

# Luling Housing Report

## February 2024



Median price

\$238,750

**†29.1**%

**Compared to February 2023** 

#### **Price Distribution**





25 in February 2024



6 in February 2024



### Days on market

Days on market 98
Days to close 14

Total 112

48 days less than February 2023



### **Months of inventory**

**7.0** 

Compared to 4.4 in February 2023

#### About the data used in this report

Data used in this report come from the Texas REALTOR® Data Relevance Project, a partnership among the Texas Association of REALTOR® and local REALTOR® associations throughout the state. Analysis is provided through a research agreement with the Real Estate Center at Texas A&M University.