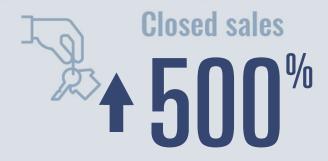

# Luling Housing Report

## February 2024



Median price

\$238,750

**†29.1**%

**Compared to February 2023** 

#### **Price Distribution**





25 in February 2024



6 in February 2024



### Days on market

Days on market 98
Days to close 14

Total 112

48 days less than February 2023



### **Months of inventory**

**7.0** 

Compared to 4.4 in February 2023

#### About the data used in this report

Data used in this report come from the Texas REALTOR® Data Relevance Project, a partnership among the Texas Association of REALTOR® and local REALTOR® associations throughout the state. Analysis is provided through a research agreement with the Real Estate Center at Texas A&M University.