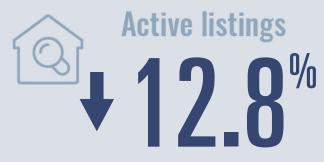

# Kyle Housing Report

## February 2024

Median price

\$313,625

+ 9%

**Compared to February 2023** 

#### **Price Distribution**





**136 in February 2024** 



44 in February 2024



### Days on market

Days on market 64
Days to close 33
Total 97

25 days less than February 2023



**Months of inventory** 

2.0

Compared to 2.8 in February 2023

#### About the data used in this report

Data used in this report come from the Texas REALTOR® Data Relevance Project, a partnership among the Texas Association of REALTOR® and local REALTOR® associations throughout the state. Analysis is provided through a research agreement with the Real Estate Center at Texas A&M University.