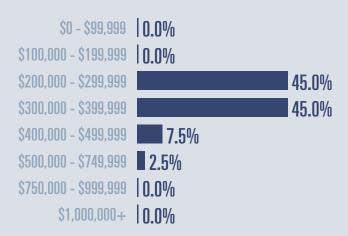

# Kyle Housing Report

## February 2024

Median price

\$313,625

+ 9%

**Compared to February 2023** 

#### **Price Distribution**





**136 in February 2024** 



44 in February 2024



### Days on market

Days on market 64
Days to close 33
Total 97

25 days less than February 2023



**Months of inventory** 

2.0

Compared to 2.8 in February 2023

#### About the data used in this report

Data used in this report come from the Texas REALTOR® Data Relevance Project, a partnership among the Texas Association of REALTOR® and local REALTOR® associations throughout the state. Analysis is provided through a research agreement with the Real Estate Center at Texas A&M University.