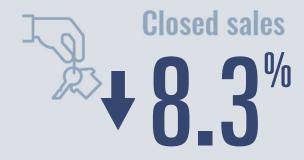

# Kyle Housing Report

## February 2024

Median price

\$313,625

+ 9%

**Compared to February 2023** 

#### **Price Distribution**





**136 in February 2024** 



44 in February 2024



### Days on market

Days on market 64
Days to close 33
Total 97

25 days less than February 2023



**Months of inventory** 

2.0

Compared to 2.8 in February 2023

#### About the data used in this report

Data used in this report come from the Texas REALTOR® Data Relevance Project, a partnership among the Texas Association of REALTOR® and local REALTOR® associations throughout the state. Analysis is provided through a research agreement with the Real Estate Center at Texas A&M University.