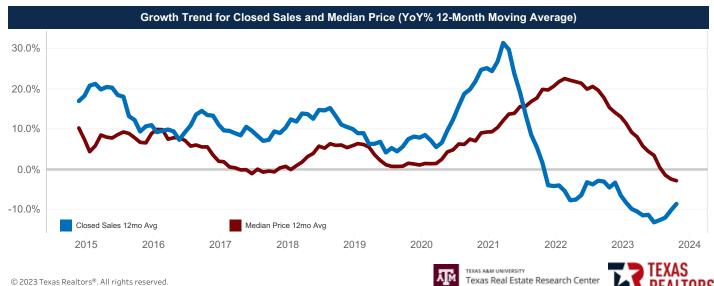

## December 2023 Market Snapshot **Comal County**

ITORS

|                              |           |           |          | Year to Date |           |          |
|------------------------------|-----------|-----------|----------|--------------|-----------|----------|
|                              | 2022      | 2023      | % Change | 2022         | 2023      | % Change |
| Closed Sales                 | 298       | 289       | ▼ -3.0%  | 4,018        | 3,654     | ▼-9.1%   |
| Median Sales Price           | \$433,250 | \$414,990 | ▼ -4.2%  | \$432,000    | \$422,407 | ▼-2.2%   |
| Average Sales Price          | \$510,524 | \$493,665 | ▼ -3.3%  | \$519,764    | \$497,432 | ▼-4.3%   |
| Ratio to Original List Price | 93.7%     | 92.1%     | ▼ -1.7%  | 98.4%        | 93.3%     | ▼-5.3%   |
| Days On Market               | 69        | 92        | ▲ 33.3%  | 39           | 85        | ▲ 118.0% |
| New Listings                 | 246       | 319       | ▲ 29.7%  | 5,408        | 5,454     | ▲ 0.9%   |
| Under Contract               | 220       | 250       | ▲ 13.6%  | 402          | 325       | ▼-19.2%  |
| Active Listings              | 1,269     | 1,668     | ▲ 31.4%  | 874          | 1,510     | ▲ 72.8%  |
| Months Inventory             | 3.8       | 5.5       | ▲ 44.5%  | 3.8          | 5.5       | ▲ 44.5%  |