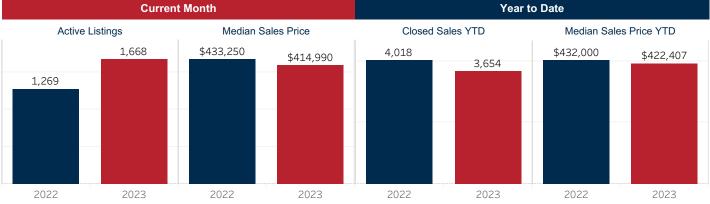

## December 2023 Market Snapshot **Comal County**

ITORS

|                              |           |           |          | Year to Date |           |          |
|------------------------------|-----------|-----------|----------|--------------|-----------|----------|
|                              | 2022      | 2023      | % Change | 2022         | 2023      | % Change |
| Closed Sales                 | 298       | 289       | ▼ -3.0%  | 4,018        | 3,654     | ▼-9.1%   |
| Median Sales Price           | \$433,250 | \$414,990 | ▼ -4.2%  | \$432,000    | \$422,407 | ▼-2.2%   |
| Average Sales Price          | \$510,524 | \$493,665 | ▼ -3.3%  | \$519,764    | \$497,432 | ▼-4.3%   |
| Ratio to Original List Price | 93.7%     | 92.1%     | ▼ -1.7%  | 98.4%        | 93.3%     | ▼-5.3%   |
| Days On Market               | 69        | 92        | ▲ 33.3%  | 39           | 85        | ▲ 118.0% |
| New Listings                 | 246       | 319       | ▲ 29.7%  | 5,408        | 5,454     | ▲ 0.9%   |
| Under Contract               | 220       | 250       | ▲ 13.6%  | 402          | 325       | ▼-19.2%  |
| Active Listings              | 1,269     | 1,668     | ▲ 31.4%  | 874          | 1,510     | ▲ 72.8%  |
| Months Inventory             | 3.8       | 5.5       | ▲ 44.5%  | 3.8          | 5.5       | ▲ 44.5%  |

**Current Month** 