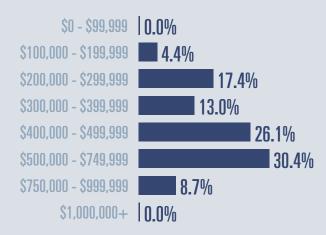

# Spring Branch Housing Report

## **November 2023**



Median price

\$427,000

**+20.2**<sup>%</sup>

**Compared to November 2022** 

#### **Price Distribution**





**191 in November 2023** 



24 in November 2023



## Days on market

Days on market 65
Days to close 40

Total 105

10 days more than November 2022



## **Months of inventory**

5.9

Compared to 3.5 in November 2022

#### About the data used in this report

Data used in this report come from the Texas REALTOR® Data Relevance Project, a partnership among the Texas Association of REALTOR® and local REALTOR® associations throughout the state. Analysis is provided through a research agreement with the Real Estate Center at Texas A&M University.