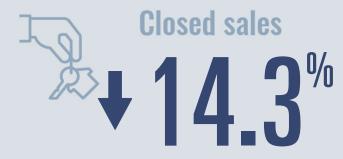

# Spring Branch Housing Report

## **November 2023**



Median price

\$427,000

**+20.2**<sup>%</sup>

**Compared to November 2022** 

#### **Price Distribution**





**191 in November 2023** 



24 in November 2023



## Days on market

Days on market 65
Days to close 40

Total 105

10 days more than November 2022



## **Months of inventory**

5.9

Compared to 3.5 in November 2022

#### About the data used in this report

Data used in this report come from the Texas REALTOR® Data Relevance Project, a partnership among the Texas Association of REALTOR® and local REALTOR® associations throughout the state. Analysis is provided through a research agreement with the Real Estate Center at Texas A&M University.