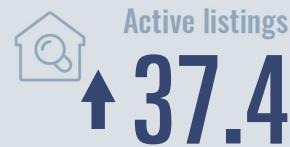

# Spring Branch Housing Report

## **November 2023**



Median price

\$427,000

**+20.2**<sup>%</sup>

**Compared to November 2022** 

#### **Price Distribution**





**191 in November 2023** 



24 in November 2023



## Days on market

Days on market 65
Days to close 40

Total 105

10 days more than November 2022



## **Months of inventory**

5.9

Compared to 3.5 in November 2022

#### About the data used in this report

Data used in this report come from the Texas REALTOR® Data Relevance Project, a partnership among the Texas Association of REALTOR® and local REALTOR® associations throughout the state. Analysis is provided through a research agreement with the Real Estate Center at Texas A&M University.