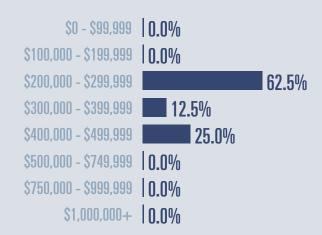

# Selma Housing Report

## November 2023



Median price \$297,000

**+2.6**<sup>%</sup>

**Compared to November 2022** 

#### **Price Distribution**





47 in November 2023



8 in November 2023



### Days on market

Days on market 108
Days to close 34

Total 142

83 days more than November 2022



**Months of inventory** 

4.7

Compared to 3.0 in November 2022

#### About the data used in this report

Data used in this report come from the Texas REALTOR® Data Relevance Project, a partnership among the Texas Association of REALTOR® and local REALTOR® associations throughout the state. Analysis is provided through a research agreement with the Real Estate Center at Texas A&M University.