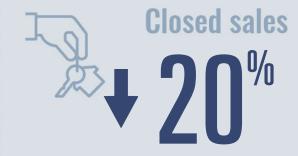

# Selma Housing Report

## November 2023



Median price \$297,000

**+2.6**<sup>%</sup>

**Compared to November 2022** 

#### **Price Distribution**





47 in November 2023



8 in November 2023



### Days on market

Days on market 108
Days to close 34

Total 142

83 days more than November 2022



**Months of inventory** 

4.7

Compared to 3.0 in November 2022

#### About the data used in this report

Data used in this report come from the Texas REALTOR® Data Relevance Project, a partnership among the Texas Association of REALTOR® and local REALTOR® associations throughout the state. Analysis is provided through a research agreement with the Real Estate Center at Texas A&M University.