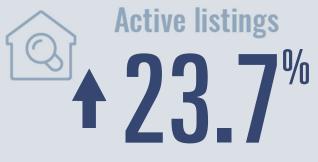

# Selma Housing Report

## November 2023



Median price \$297,000

**+2.6**<sup>%</sup>

**Compared to November 2022** 

#### **Price Distribution**





47 in November 2023



8 in November 2023



### Days on market

Days on market 108
Days to close 34

Total 142

83 days more than November 2022



**Months of inventory** 

4.7

Compared to 3.0 in November 2022

#### About the data used in this report

Data used in this report come from the Texas REALTOR® Data Relevance Project, a partnership among the Texas Association of REALTOR® and local REALTOR® associations throughout the state. Analysis is provided through a research agreement with the Real Estate Center at Texas A&M University.