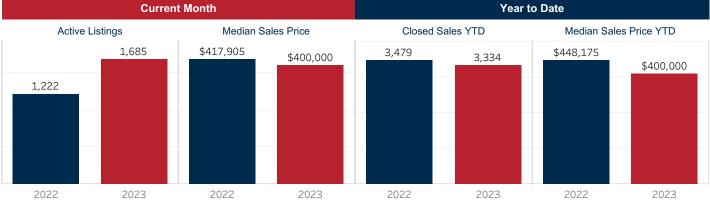

## September 2023 Market Snapshot **Hays County**

TORS

|                              |           |           |                | Year to Date |           |              |
|------------------------------|-----------|-----------|----------------|--------------|-----------|--------------|
|                              | 2022      | 2023      | % Change       | 2022         | 2023      | % Change     |
| Closed Sales                 | 489       | 341       | ▼ -30.3%       | 3,479        | 3,334     | ▼-4.2%       |
| Median Sales Price           | \$417,905 | \$400,000 | ▼ -4.3%        | \$448,175    | \$400,000 | ▼-10.8%      |
| Average Sales Price          | \$560,716 | \$497,599 | ▼ -11.3%       | \$581,790    | \$498,127 | ▼-14.4%      |
| Ratio to Original List Price | 97.1%     | 93.0%     | ▼ -4.2%        | 101.2%       | 93.0%     | ▼-8.0%       |
| Days On Market               | 52        | 79        | ▲ 51.9%        | 35           | 85        | ▲ 142.9%     |
| New Listings                 | 468       | 557       | <b>▲</b> 19.0% | 4,683        | 4,787     | ▲ 2.2%       |
| Under Contract               | 421       | 511       | ▲ 21.4%        | 507          | 514       | <b>1</b> .4% |
| Active Listings              | 1,222     | 1,685     | ▲ 37.9%        | 686          | 1,383     | ▲ 101.6%     |
| Months Inventory             | 3.2       | 4.7       | ▲ 46.7%        | 3.2          | 4.7       | ▲ 46.7%      |

**Current Month** 

© 2023 Texas Realtors®. All rights reserved.