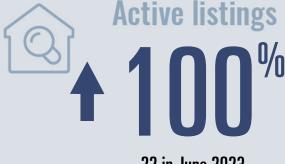

# Luling **Housing Report**

**June 2023** 

Median price \$266,000

Compared to June 2022

22 in June 2023

6 in June 2023