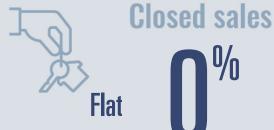

# Luling **Housing Report**

**June 2023** 



Median price \$266,000

Compared to June 2022

#### **Price Distribution**

| 0.0%  |                                   |
|-------|-----------------------------------|
| 0.0%  |                                   |
|       | 83.3%                             |
| 0.0%  |                                   |
| 16.7% |                                   |
| 0.0%  |                                   |
| 0.0%  |                                   |
| 0.0%  |                                   |
|       | 0.0%   0.0%   16.7%   0.0%   0.0% |



22 in June 2023



6 in June 2023



## Days on market

Days on market Days to close

**Total** 

42 days more than June 2022



### **Months of inventory**

Compared to 2.2 in June 2022

#### About the data used in this report

Data used in this report come from the Texas REALTOR® Data Relevance Project, a partnership among the Texas Association of REALTOR® and local REALTOR® associations throughout the state. Analysis is provided through a research agreement with the Real Estate Center at Texas A&M University.