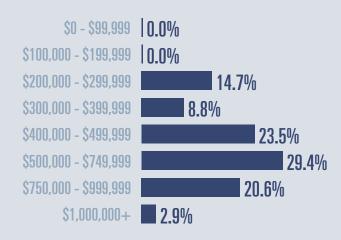

#### **Price Distribution**

**Active listings** 

**147.3**<sup>9</sup>

136 in October 2022

**36 in October 2022** 