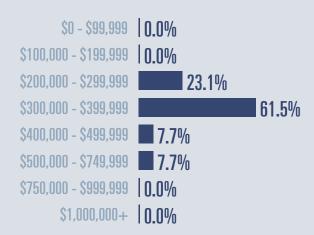

#### **Price Distribution**

**Active listings** 

153.3°

**38 in October 2022** 

**Closed sales** 

**16.7**%

14 in October 2022