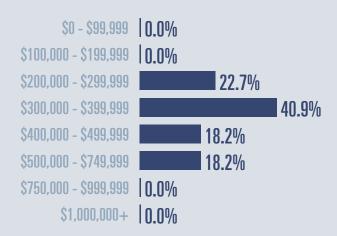

# Schertz Housing Report

## October 2022



Median price

\$349,925

**+4.5**%

**Compared to October 2021** 

#### **Price Distribution**





166 in October 2022



48 in October 2022



### Days on market

Days on market 26
Days to close 41

Total 67

8 days more than October 2021



**Months of inventory** 

2.4

Compared to 1.3 in October 2021

#### About the data used in this report

Data used in this report come from the Texas REALTOR® Data Relevance Project, a partnership among the Texas Association of REALTOR® and local REALTOR® associations throughout the state. Analysis is provided through a research agreement with the Real Estate Center at Texas A&M University.