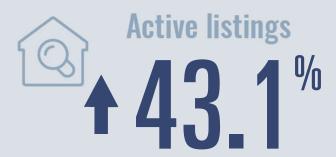

# Schertz Housing Report

## October 2022



Median price

\$349,925

**+4.5**%

**Compared to October 2021** 

#### **Price Distribution**





166 in October 2022



48 in October 2022



### Days on market

Days on market 26
Days to close 41

Total 67

8 days more than October 2021



**Months of inventory** 

2.4

Compared to 1.3 in October 2021

#### About the data used in this report

Data used in this report come from the Texas REALTOR® Data Relevance Project, a partnership among the Texas Association of REALTOR® and local REALTOR® associations throughout the state. Analysis is provided through a research agreement with the Real Estate Center at Texas A&M University.