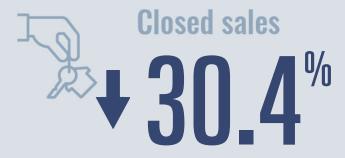

# Schertz Housing Report

## October 2022



Median price

\$349,925

**+4.5**%

**Compared to October 2021** 

#### **Price Distribution**





166 in October 2022



48 in October 2022



### Days on market

Days on market 26
Days to close 41

Total 67

8 days more than October 2021



**Months of inventory** 

2.4

Compared to 1.3 in October 2021

#### About the data used in this report

Data used in this report come from the Texas REALTOR® Data Relevance Project, a partnership among the Texas Association of REALTOR® and local REALTOR® associations throughout the state. Analysis is provided through a research agreement with the Real Estate Center at Texas A&M University.