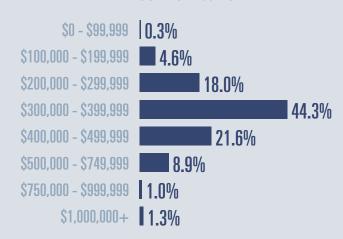

# Guadalupe County Housing Report

## May 2022



Median price

\$352,250

**†27.2**<sup>%</sup>

**Compared to May 2021** 

#### **Price Distribution**





Closed sales
7.6%
340 in May 2022



### Days on market

Days on market 30
Days to close 44

Total 74

16 days less than May 2021



**Months of inventory** 

1.5

Compared to 1.2 in May 2021

#### About the data used in this report

Data used in this report come from the Texas REALTOR® Data Relevance Project, a partnership among the Texas Association of REALTOR® and local REALTOR® associations throughout the state. Analysis is provided through a research agreement with the Real Estate Center at Texas A&M University.