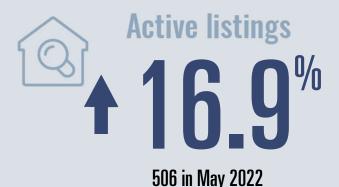

# Guadalupe County Housing Report

## May 2022



Median price

\$352,250

**†27.2**<sup>%</sup>

**Compared to May 2021** 

#### **Price Distribution**





Closed sales
7.6%
340 in May 2022



### Days on market

Days on market 30
Days to close 44

Total 74

16 days less than May 2021



**Months of inventory** 

1.5

Compared to 1.2 in May 2021

#### About the data used in this report

Data used in this report come from the Texas REALTOR® Data Relevance Project, a partnership among the Texas Association of REALTOR® and local REALTOR® associations throughout the state. Analysis is provided through a research agreement with the Real Estate Center at Texas A&M University.