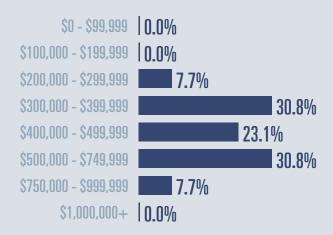

## Bulverde Housing Report

May 2022



\$480,000

**+46.5**%

**Compared to May 2021** 

## **Price Distribution**



## Active listings ACTIVE PRINTS

31 in May 2022



Days on market

Days on market 30
Days to close 79

Total 109

5 days less than May 2021



**Months of inventory** 

14 in May 2022

2.7

Compared to 0.6 in May 2021

## About the data used in this report

Data used in this report come from the Texas REALTOR® Data Relevance Project, a partnership among the Texas Association of REALTOR® and local REALTOR® associations throughout the state. Analysis is provided through a research agreement with the Real Estate Center at Texas A&M University.