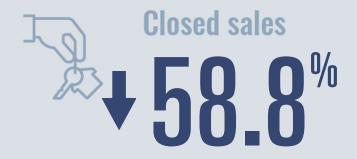

## Active listings ACTIVE PRINTS

31 in May 2022

Days on market

Days on market 30
Days to close 79

Total 109

5 days less than May 2021

**Months of inventory** 

14 in May 2022