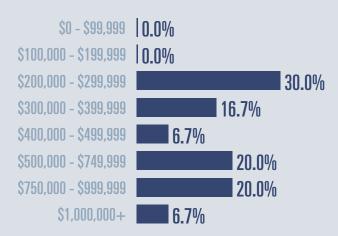

# **Price Distribution**

Median price \$458,000

**†22.1**<sup>%</sup>

**Compared to April 2021** 

**Active listings** 

**17**%

62 in April 2022

34 in April 2022