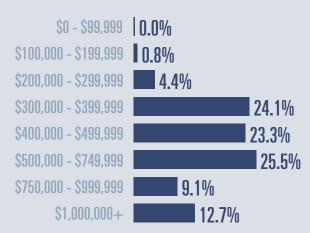

### **Price Distribution**

Median price

\$477,000

**†29.8**<sup>%</sup>

Compared to April 2021