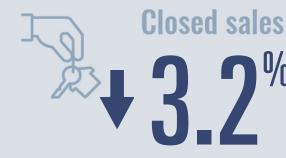

## Hays County Housing Report

April 2022

### **Price Distribution**



Median price

\$477,000

**†29.8**<sup>%</sup>

Compared to April 2021



# A A

**Active listings** 

97.2%

416 in April 2022





### Days on market

Days on market 33
Days to close 59

Total 92

16 days more than April 2021



**Months of inventory** 

400 in April 2022

1.0

Compared to 0.5 in April 2021

#### About the data used in this report

Data used in this report come from the Texas REALTOR® Data Relevance Project, a partnership among the Texas Association of REALTOR® and local REALTOR® associations throughout the state. Analysis is provided through a research agreement with the Real Estate Center at Texas A&M University.