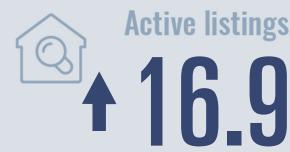

# Guadalupe County Housing Report

## April 2022



Median price

\$327,500

**19.1**%

Compared to April 2021

#### **Price Distribution**





402 in April 2022



347 in April 2022



### Days on market

Days on market 41
Days to close 65

Total 106

16 days more than April 2021



**Months of inventory** 

1.2

Compared to 1.0 in April 2021

#### About the data used in this report

Data used in this report come from the Texas REALTOR® Data Relevance Project, a partnership among the Texas Association of REALTOR® and local REALTOR® associations throughout the state. Analysis is provided through a research agreement with the Real Estate Center at Texas A&M University.