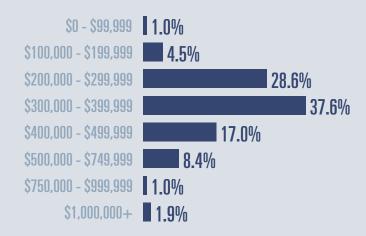

# Guadalupe County Housing Report

## April 2022



Median price

\$327,500

**19.1**%

Compared to April 2021

#### **Price Distribution**





402 in April 2022



347 in April 2022



### Days on market

Days on market 41
Days to close 65

Total 106

16 days more than April 2021



**Months of inventory** 

1.2

Compared to 1.0 in April 2021

#### About the data used in this report

Data used in this report come from the Texas REALTOR® Data Relevance Project, a partnership among the Texas Association of REALTOR® and local REALTOR® associations throughout the state. Analysis is provided through a research agreement with the Real Estate Center at Texas A&M University.