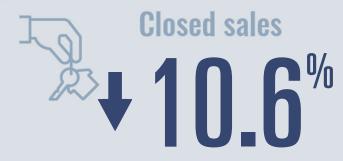

# Guadalupe County Housing Report

## April 2022



Median price

\$327,500

**19.1**%

Compared to April 2021

#### **Price Distribution**





402 in April 2022



347 in April 2022



### Days on market

Days on market 41
Days to close 65

Total 106

16 days more than April 2021



**Months of inventory** 

1.2

Compared to 1.0 in April 2021

#### About the data used in this report

Data used in this report come from the Texas REALTOR® Data Relevance Project, a partnership among the Texas Association of REALTOR® and local REALTOR® associations throughout the state. Analysis is provided through a research agreement with the Real Estate Center at Texas A&M University.