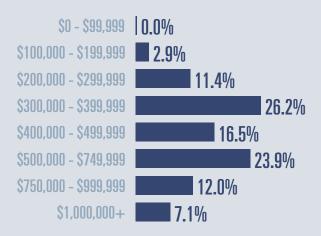

## Comal County Housing Report

April 2022



\$449,500

**+28.4**<sup>%</sup>

**Compared to April 2021** 

#### **Price Distribution**



# Active listings 4 34.8%

465 in April 2022



389 in April 2022



## Days on market

Days on market 27
Days to close 57

Total 84

7 days less than April 2021



### **Months of inventory**

1.3

Compared to 0.9 in April 2021

#### About the data used in this report

Data used in this report come from the Texas REALTOR® Data Relevance Project, a partnership among the Texas Association of REALTOR® and local REALTOR® associations throughout the state. Analysis is provided through a research agreement with the Real Estate Center at Texas A&M University.