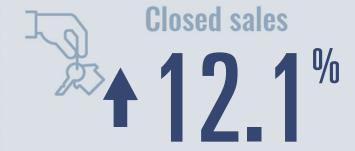

## Comal County Housing Report

April 2022



\$449,500

**+28.4**<sup>%</sup>

**Compared to April 2021** 

#### **Price Distribution**



# Active listings 4 34.8%

465 in April 2022



389 in April 2022



## Days on market

Days on market 27
Days to close 57

Total 84

7 days less than April 2021



### **Months of inventory**

1.3

Compared to 0.9 in April 2021

#### About the data used in this report

Data used in this report come from the Texas REALTOR® Data Relevance Project, a partnership among the Texas Association of REALTOR® and local REALTOR® associations throughout the state. Analysis is provided through a research agreement with the Real Estate Center at Texas A&M University.