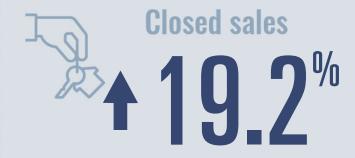

# Buda **Housing Report**

April 2022

#### **Price Distribution**



Median price \$513,000

**†27.9**<sup>1</sup>

**Compared to April 2021** 



# Active listings 12.5%

7 in April 2022



31 in April 2022



## Days on market

Days on market 17
Days to close 41

Total 58

24 days more than April 2021



## **Months of inventory**

0.3

Compared to 0.3 in April 2021

#### About the data used in this report

Data used in this report come from the Texas REALTOR® Data Relevance Project, a partnership among the Texas Association of REALTOR® and local REALTOR® associations throughout the state. Analysis is provided through a research agreement with the Real Estate Center at Texas A&M University.