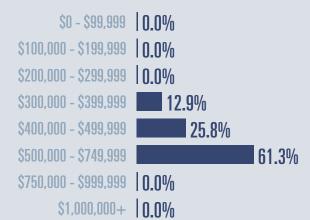

#### **Price Distribution**

Median price \$513,000

**†27.9**<sup>1</sup>

**Compared to April 2021** 