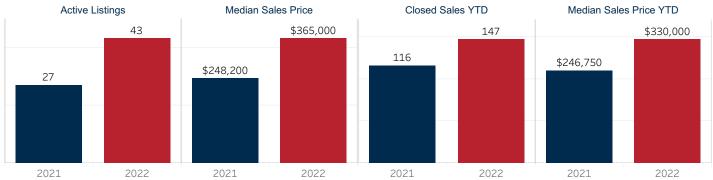

## April 2022 Market Snapshot **Caldwell County**

|                              |           |           |          | Year to Date |           |          |
|------------------------------|-----------|-----------|----------|--------------|-----------|----------|
|                              | 2021      | 2022      | % Change | 2021         | 2022      | % Change |
| Closed Sales                 | 31        | 45        | ▲ 45.2%  | 116          | 147       | ▲ 26.7%  |
| Median Sales Price           | \$248,200 | \$365,000 | ▲ 47.1%  | \$246,750    | \$330,000 | ▲ 33.7%  |
| Average Sales Price          | \$285,468 | \$362,229 | ▲ 26.9%  | \$286,529    | \$364,507 | ▲ 27.2%  |
| Ratio to Original List Price | 99.3%     | 101.9%    | ▲ 2.6%   | 97.4%        | 100.3%    | ▲ 3.0%   |
| Days On Market               | 47        | 22        | ▼ -53.2% | 64           | 25        | ▼-60.9%  |
| New Listings                 | 35        | 65        | ▲ 85.7%  | 108          | 253       | ▲ 134.3% |
| Under Contract               | 41        | 128       | ▲ 212.2% | 39           | 98        | ▲ 151.3% |
| Active Listings              | 27        | 43        | ▲ 59.3%  | 32           | 35        | ▲ 9.4%   |
| Months Inventory             | 0.9       | 1.3       | ▲ 44.5%  | 0.9          | 1.3       | ▲ 44.5%  |