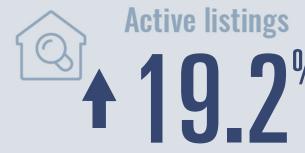

# Seguin Housing Report

# February 2022



Median price \$265,000

**13.7**<sup>%</sup>

**Compared to February 2021** 

#### **Price Distribution**





**112 in February 2022** 



31 in February 2022



## Days on market

Days on market 42
Days to close 70
Total 112

8 days less than February 2021



### **Months of inventory**

1.5

Compared to 1.9 in February 2021

#### About the data used in this report

Data used in this report come from the Texas REALTOR® Data Relevance Project, a partnership among the Texas Association of REALTOR® and local REALTOR® associations throughout the state. Analysis is provided through a research agreement with the Real Estate Center at Texas A&M University.