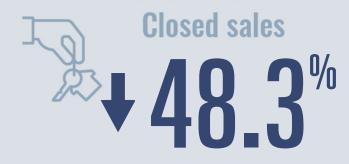

# Seguin Housing Report

# February 2022



Median price \$265,000

**13.7**<sup>%</sup>

**Compared to February 2021** 

#### **Price Distribution**





**112 in February 2022** 



31 in February 2022



## Days on market

Days on market 42
Days to close 70
Total 112

8 days less than February 2021



### **Months of inventory**

1.5

Compared to 1.9 in February 2021

#### About the data used in this report

Data used in this report come from the Texas REALTOR® Data Relevance Project, a partnership among the Texas Association of REALTOR® and local REALTOR® associations throughout the state. Analysis is provided through a research agreement with the Real Estate Center at Texas A&M University.