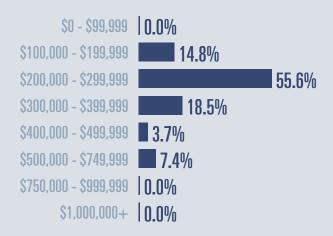

# Seguin Housing Report

# February 2022



Median price \$265,000

**13.7**<sup>%</sup>

**Compared to February 2021** 

#### **Price Distribution**





**112 in February 2022** 



31 in February 2022



## Days on market

Days on market 42
Days to close 70
Total 112

8 days less than February 2021



### **Months of inventory**

1.5

Compared to 1.9 in February 2021

#### About the data used in this report

Data used in this report come from the Texas REALTOR® Data Relevance Project, a partnership among the Texas Association of REALTOR® and local REALTOR® associations throughout the state. Analysis is provided through a research agreement with the Real Estate Center at Texas A&M University.