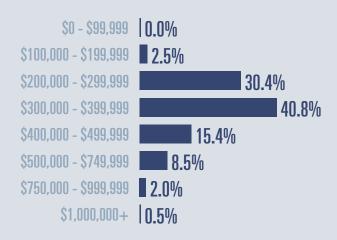

#### **Price Distribution**

**Active listings** 

**22**<sup>%</sup>

**329 in February 2022** 

**225 in February 2022** 