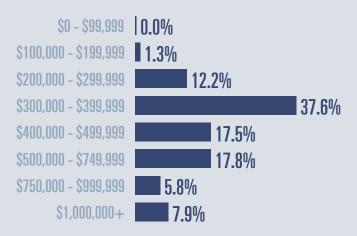

#### **Price Distribution**

**393 in December 2021** 

**435 in December 2021** 