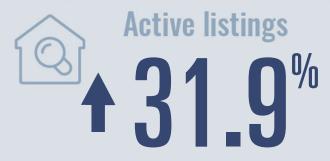

#### **Price Distribution**

**393 in December 2021** 

**435 in December 2021** 