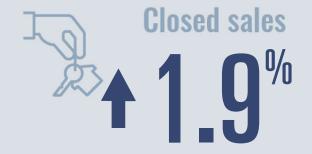

#### **Price Distribution**

**393 in December 2021** 

**435 in December 2021** 