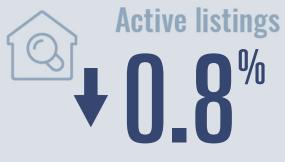

#### **Price Distribution**

**493 in December 2021** 

**363 in December 2021** 