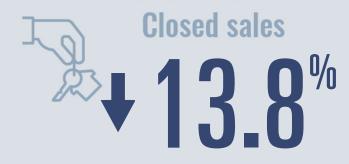

#### **Price Distribution**

**493 in December 2021** 

**363 in December 2021** 