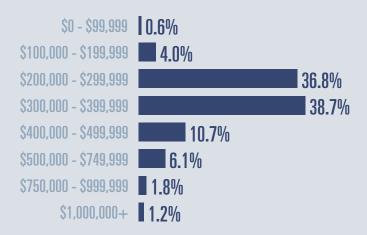

#### **Price Distribution**

**493 in December 2021** 

**363 in December 2021** 