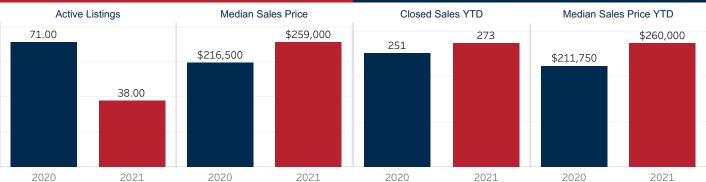

## September 2021 Market Snapshot **Caldwell County**

|                              |           |           |                | Year to Date |           |          |
|------------------------------|-----------|-----------|----------------|--------------|-----------|----------|
|                              | 2020      | 2021      | % Change       | 2020         | 2021      | % Change |
| Closed Sales                 | 30        | 34        | <b>▲</b> 13.3% | 251          | 273       | ▲ 8.8%   |
| Median Sales Price           | \$216,500 | \$259,000 | <b>▲</b> 19.6% | \$211,750    | \$260,000 | ▲ 22.8%  |
| Average Sales Price          | \$228,700 | \$289,413 | ▲ 26.6%        | \$238,382    | \$303,031 | ▲ 27.1%  |
| Ratio to Original List Price | 97.2%     | 102.1%    | ▲ 5.0%         | 94.9%        | 99.4%     | ▲ 4.7%   |
| Days On Market               | 40        | 20        | ▼ -50.0%       | 77           | 47        | ▼-39.0%  |
| New Listings                 | 23        | 34        | <b>▲</b> 47.8% | 312          | 327       | 4.8%     |
| Under Contract               | 51        | 82        | ▲ 60.8%        | 44           | 49        | 11.4%    |
| Active Listings              | 71        | 38        | ▼ -46.5%       | 83           | 35        | ▼-57.8%  |
| Months Inventory             | 2.7       | 1.2       | ▼ -54.2%       | 2.7          | 1.2       | ▼-54.2%  |