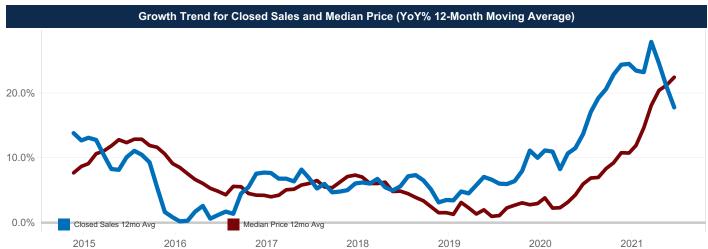

00 | \$365,000 | ▲ 27.2%        |
| Average Sales Price          | \$381,870 | \$517,008 | ▲ 35.4%  | \$365,617 | \$481,599 | ▲ 31.7%        |
| Ratio to Original List Price | 98.3%     | 103.9%    | ▲ 5.6%   | 97.7%     | 105.6%    | ▲ 8.1%         |
| Days On Market               | 56        | 12        | ▼ -78.6% | 64        | 25        | ▼-60.9%        |
| New Listings                 | 477       | 625       | ▲ 31.0%  | 3,734     | 4,204     | <b>▲</b> 12.6% |
| Under Contract               | 793       | 840       | ▲ 5.9%   | 628       | 629       | ▲ 0.2%         |
| Active Listings              | 550       | 460       | ▼ -16.4% | 761       | 251       | ▼-67.0%        |
| Months Inventory             | 1.5       | 1.1       | ▼ -26.1% | 1.5       | 1.1       | ▼-26.1%        |