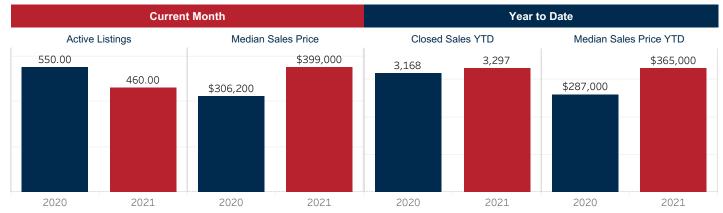

## Year to Date

August

|                              | 2020      | 2021      | % Change | 2020      | 2021      | % Change       |
|------------------------------|-----------|-----------|----------|-----------|-----------|----------------|
| Closed Sales                 | 488       | 437       | ▼ -10.5% | 3,168     | 3,297     | <b>▲</b> 4.1%  |
| Median Sales Price           | \$306,200 | \$399,000 | ▲ 30.3%  | \$287,000 | \$365,000 | ▲ 27.2%        |
| Average Sales Price          | \$381,870 | \$517,008 | ▲ 35.4%  | \$365,617 | \$481,599 | ▲ 31.7%        |
| Ratio to Original List Price | 98.3%     | 103.9%    | ▲ 5.6%   | 97.7%     | 105.6%    | ▲ 8.1%         |
| Days On Market               | 56        | 12        | ▼ -78.6% | 64        | 25        | ▼-60.9%        |
| New Listings                 | 477       | 625       | ▲ 31.0%  | 3,734     | 4,204     | <b>▲</b> 12.6% |
| Under Contract               | 793       | 840       | ▲ 5.9%   | 628       | 629       | ▲ 0.2%         |
| Active Listings              | 550       | 460       | ▼ -16.4% | 761       | 251       | ▼-67.0%        |
| Months Inventory             | 1.5       | 1.1       | ▼ -26.1% | 1.5       | 1.1       | ▼-26.1%        |