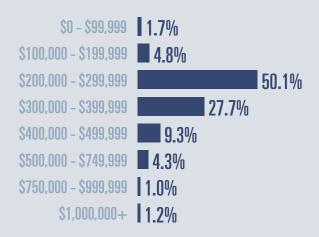

# Guadalupe County Housing Report

## **June 2021**



Median price

\$285,000

**14.5**%

**Compared to June 2020** 

#### **Price Distribution**





435 in June 2021



471 in June 2021



#### Days on market

Days on market 32
Days to close 50
Total 82

13 days less than June 2020



### **Months of inventory**

1.2

Compared to 2.4 in June 2020

#### About the data used in this report

Data used in this report come from the Texas REALTOR® Data Relevance Project, a partnership among the Texas Association of REALTOR® and local REALTOR® associations throughout the state. Analysis is provided through a research agreement with the Real Estate Center at Texas A&M University.