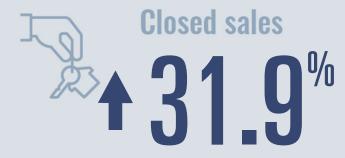

# Guadalupe County Housing Report

## **June 2021**



Median price

\$285,000

**14.5**%

**Compared to June 2020** 

#### **Price Distribution**





435 in June 2021



471 in June 2021



#### Days on market

Days on market 32
Days to close 50
Total 82

13 days less than June 2020



### **Months of inventory**

1.2

Compared to 2.4 in June 2020

#### About the data used in this report

Data used in this report come from the Texas REALTOR® Data Relevance Project, a partnership among the Texas Association of REALTOR® and local REALTOR® associations throughout the state. Analysis is provided through a research agreement with the Real Estate Center at Texas A&M University.