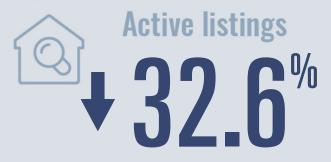

# Guadalupe County Housing Report

## **June 2021**



Median price

\$285,000

**14.5**%

**Compared to June 2020** 

#### **Price Distribution**





435 in June 2021



471 in June 2021



#### Days on market

Days on market 32
Days to close 50
Total 82

13 days less than June 2020



### **Months of inventory**

1.2

Compared to 2.4 in June 2020

#### About the data used in this report

Data used in this report come from the Texas REALTOR® Data Relevance Project, a partnership among the Texas Association of REALTOR® and local REALTOR® associations throughout the state. Analysis is provided through a research agreement with the Real Estate Center at Texas A&M University.