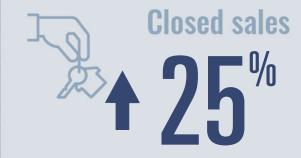

# Luling Housing Report

## **March 2021**



Median price

\$247,000

**+40.9**<sup>%</sup>

**Compared to March 2020** 

#### **Price Distribution**





7 in March 2021



5 in March 2021



## Days on market

Days on market 100
Days to close 43

Total 143

64 days more than March 2020



### **Months of inventory**

1.3

Compared to 5.6 in March 2020

#### About the data used in this report

Data used in this report come from the Texas REALTOR® Data Relevance Project, a partnership among the Texas Association of REALTOR® and local REALTOR® associations throughout the state. Analysis is provided through a research agreement with the Real Estate Center at Texas A&M University.