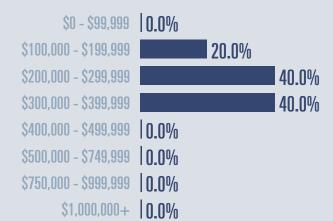

# Luling Housing Report

## **March 2021**



Median price

\$247,000

**+40.9**<sup>%</sup>

**Compared to March 2020** 

#### **Price Distribution**





7 in March 2021



5 in March 2021



## Days on market

Days on market 100
Days to close 43

Total 143

64 days more than March 2020



### **Months of inventory**

1.3

Compared to 5.6 in March 2020

#### About the data used in this report

Data used in this report come from the Texas REALTOR® Data Relevance Project, a partnership among the Texas Association of REALTOR® and local REALTOR® associations throughout the state. Analysis is provided through a research agreement with the Real Estate Center at Texas A&M University.