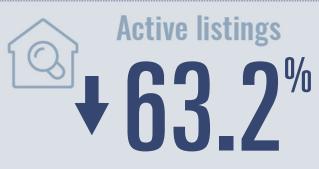

# Luling Housing Report

## **March 2021**



Median price

\$247,000

**+40.9**<sup>%</sup>

**Compared to March 2020** 

#### **Price Distribution**





7 in March 2021



5 in March 2021



## Days on market

Days on market 100
Days to close 43

Total 143

64 days more than March 2020



### **Months of inventory**

1.3

Compared to 5.6 in March 2020

#### About the data used in this report

Data used in this report come from the Texas REALTOR® Data Relevance Project, a partnership among the Texas Association of REALTOR® and local REALTOR® associations throughout the state. Analysis is provided through a research agreement with the Real Estate Center at Texas A&M University.