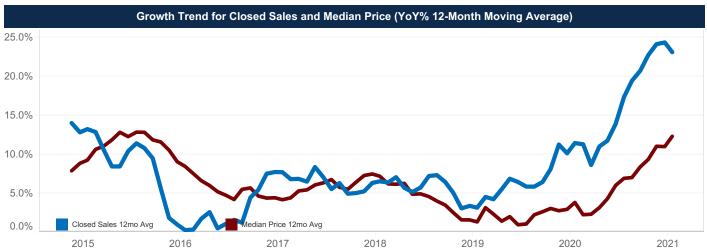

e Sales Price          | \$343,269 | \$471,284 | ▲ 37.3%        | \$356,851 | \$426,753 | <b>▲</b> 19.6% |
| Ratio to Original List Price | 97.5%     | 105.8%    | ▲ 8.5%         | 97.1%     | 103.3%    | ▲ 6.5%         |
| Days On Market               | 70        | 33        | ▼ -52.9%       | 79        | 36        | ▼-54.4%        |
| New Listings                 | 485       | 538       | ▲ 10.9%        | 1,267     | 1,245     | ▼-1.7%         |
| Under Contract               | 540       | 872       | <b>▲</b> 61.5% | 514       | 757       | <b>▲</b> 47.3% |
| Active Listing Count         | 822       | 180       | ▼ -78.1%       | 807       | 168       | ▼-79.2%        |
| Months Inventory             | 2.4       | 0.4       | ▼ -82.0%       | 2.4       | 0.4       | ▼-82.0%        |