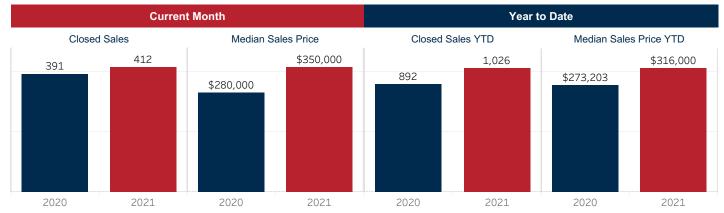

## Year to Date

March

|                              | 2020      | 2021      | % Change       | 2020      | 2021      | % Change       |
|------------------------------|-----------|-----------|----------------|-----------|-----------|----------------|
| Closed Sales                 | 391       | 412       | ▲ 5.4%         | 892       | 1,026     | ▲ 15.0%        |
| Median Sales Price           | \$280,000 | \$350,000 | ▲ 25.0%        | \$273,203 | \$316,000 | ▲ 15.7%        |
| Average Sales Price          | \$343,269 | \$471,284 | ▲ 37.3%        | \$356,851 | \$426,753 | <b>▲</b> 19.6% |
| Ratio to Original List Price | 97.5%     | 105.8%    | ▲ 8.5%         | 97.1%     | 103.3%    | ▲ 6.5%         |
| Days On Market               | 70        | 33        | ▼ -52.9%       | 79        | 36        | ▼-54.4%        |
| New Listings                 | 485       | 538       | ▲ 10.9%        | 1,267     | 1,245     | ▼-1.7%         |
| Under Contract               | 540       | 872       | <b>▲</b> 61.5% | 514       | 757       | <b>▲</b> 47.3% |
| Active Listing Count         | 822       | 180       | ▼ -78.1%       | 807       | 168       | ▼-79.2%        |
| Months Inventory             | 2.4       | 0.4       | ▼ -82.0%       | 2.4       | 0.4       | ▼-82.0%        |