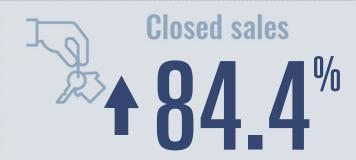

# Seguin Housing Report

## February 2021



Median price

\$246,600

**+40.6**<sup>%</sup>

**Compared to February 2020** 

#### **Price Distribution**





86 in February 2021



59 in February 2021



### Days on market

Days on market 64
Days to close 55

Total 119

8 days more than February 2020



**Months of inventory** 

1.7

Compared to 2.8 in February 2020

#### About the data used in this report

Data used in this report come from the Texas REALTOR® Data Relevance Project, a partnership among the Texas Association of REALTOR® and local REALTOR® associations throughout the state. Analysis is provided through a research agreement with the Real Estate Center at Texas A&M University.