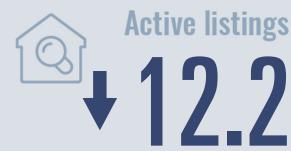

# Seguin Housing Report

## February 2021



Median price

\$246,600

**+40.6**<sup>%</sup>

**Compared to February 2020** 

#### **Price Distribution**





86 in February 2021



59 in February 2021



### Days on market

Days on market 64
Days to close 55

Total 119

8 days more than February 2020



**Months of inventory** 

1.7

Compared to 2.8 in February 2020

#### About the data used in this report

Data used in this report come from the Texas REALTOR® Data Relevance Project, a partnership among the Texas Association of REALTOR® and local REALTOR® associations throughout the state. Analysis is provided through a research agreement with the Real Estate Center at Texas A&M University.