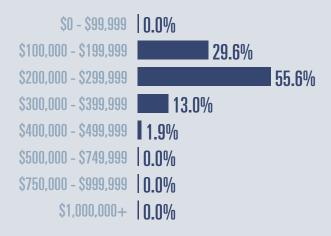

# Seguin Housing Report

## February 2021



Median price

\$246,600

**+40.6**<sup>%</sup>

**Compared to February 2020** 

#### **Price Distribution**





86 in February 2021



59 in February 2021



### Days on market

Days on market 64
Days to close 55

Total 119

8 days more than February 2020



**Months of inventory** 

1.7

Compared to 2.8 in February 2020

#### About the data used in this report

Data used in this report come from the Texas REALTOR® Data Relevance Project, a partnership among the Texas Association of REALTOR® and local REALTOR® associations throughout the state. Analysis is provided through a research agreement with the Real Estate Center at Texas A&M University.