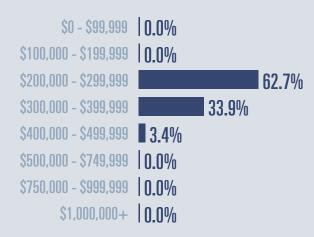

## **Price Distribution**

9 in February 2021

12 days less than February 2020

**Months of inventory** 

64 in February 2021

0.1

Compared to 1.6 in February 2020