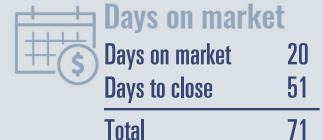

## **Price Distribution**

9 in February 2021

12 days less than February 2020

**Months of inventory** 

64 in February 2021

0.1

Compared to 1.6 in February 2020