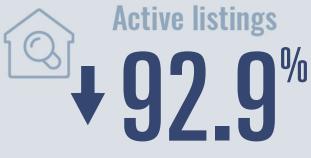

## **Price Distribution**

9 in February 2021

12 days less than February 2020

**Months of inventory** 

64 in February 2021

0.1

Compared to 1.6 in February 2020