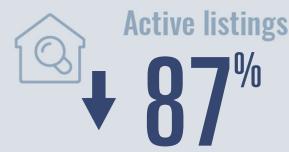

# Garden Ridge Housing Report

## February 2021



Median price

\$540,000

**+19.3**<sup>%</sup>

**Compared to February 2020** 

#### **Price Distribution**





3 in February 2021



2 in February 2021



#### Days on market

Days on market 64
Days to close 61

Total 125

15 days less than February 2020



### **Months of inventory**

0.4

Compared to 4.0 in February 2020

#### About the data used in this report

Data used in this report come from the Texas REALTOR® Data Relevance Project, a partnership among the Texas Association of REALTOR® and local REALTOR® associations throughout the state. Analysis is provided through a research agreement with the Real Estate Center at Texas A&M University.