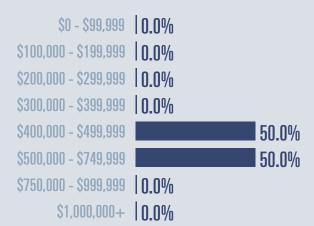

# Garden Ridge Housing Report

## February 2021



Median price

\$540,000

**+19.3**<sup>%</sup>

**Compared to February 2020** 

#### **Price Distribution**





3 in February 2021



2 in February 2021



#### Days on market

Days on market 64
Days to close 61

Total 125

15 days less than February 2020



### **Months of inventory**

0.4

Compared to 4.0 in February 2020

#### About the data used in this report

Data used in this report come from the Texas REALTOR® Data Relevance Project, a partnership among the Texas Association of REALTOR® and local REALTOR® associations throughout the state. Analysis is provided through a research agreement with the Real Estate Center at Texas A&M University.