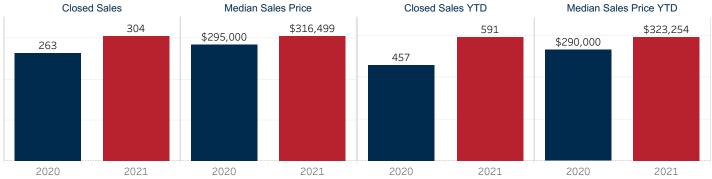

## February 2021 Market Snapshot **Comal County**

|                              |           |           |          | Year to Date |           |          |
|------------------------------|-----------|-----------|----------|--------------|-----------|----------|
|                              | 2020      | 2021      | % Change | 2020         | 2021      | % Change |
| Closed Sales                 | 263       | 304       | ▲ 15.6%  | 457          | 591       | ▲ 29.3%  |
| Median Sales Price           | \$295,000 | \$316,499 | ▲ 7.3%   | \$290,000    | \$323,254 | ▲ 11.5%  |
| Average Sales Price          | \$342,045 | \$381,738 | ▲ 11.6%  | \$334,503    | \$383,374 | ▲ 14.6%  |
| Ratio to Original List Price | 95.6%     | 98.4%     | ▲ 3.0%   | 95.5%        | 98.0%     | ▲ 2.6%   |
| Days On Market               | 87        | 62        | ▼ -28.7% | 83           | 65        | ▼-21.7%  |
| New Listings                 | 448       | 293       | ▼ -34.6% | 834          | 655       | ▼-21.5%  |
| Under Contract               | 412       | 635       | ▲ 54.1%  | 369          | 584       | ▲ 58.3%  |
| Active Listing Count         | 1,165     | 438       | ▼ -62.4% | 1,150        | 494       | ▼-57.0%  |
| Months Inventory             | 3.7       | 1.1       | ▼ -69.2% | 3.7          | 1.1       | ▼-69.2%  |