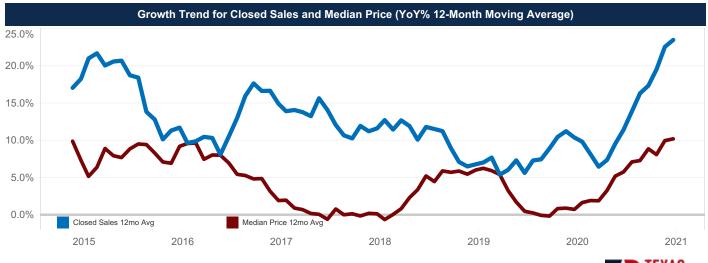

3,254 | ▲ 11.5%  |
| Average Sales Price          | \$342,045 | \$381,738 | ▲ 11.6%  | \$334,503    | \$383,374 | ▲ 14.6%  |
| Ratio to Original List Price | 95.6%     | 98.4%     | ▲ 3.0%   | 95.5%        | 98.0%     | ▲ 2.6%   |
| Days On Market               | 87        | 62        | ▼ -28.7% | 83           | 65        | ▼-21.7%  |
| New Listings                 | 448       | 293       | ▼ -34.6% | 834          | 655       | ▼-21.5%  |
| Under Contract               | 412       | 635       | ▲ 54.1%  | 369          | 584       | ▲ 58.3%  |
| Active Listing Count         | 1,165     | 438       | ▼ -62.4% | 1,150        | 494       | ▼-57.0%  |
| Months Inventory             | 3.7       | 1.1       | ▼ -69.2% | 3.7          | 1.1       | ▼-69.2%  |

**Current Month** 



Year to Date





© 2021 Texas Realtors®. All rights reserved.

TEXAS REALTORS