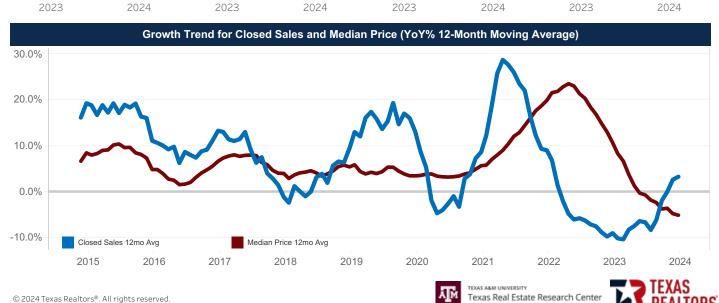

## February 2024 Market Snapshot **Guadalupe County**

|                              |           |           |                | Year to Date |           |          |
|------------------------------|-----------|-----------|----------------|--------------|-----------|----------|
|                              | 2023      | 2024      | % Change       | 2023         | 2024      | % Change |
| Closed Sales                 | 240       | 285       | <b>▲</b> 18.8% | 428          | 509       | ▲ 18.9%  |
| Median Sales Price           | \$321,123 | \$299,995 | ▼ -6.6%        | \$325,500    | \$295,000 | ▼ -9.4%  |
| Average Sales Price          | \$351,527 | \$332,268 | ▼ -5.5%        | \$363,771    | \$326,797 | ▼ -10.2% |
| Ratio to Original List Price | 93.9%     | 93.0%     | ▼ -0.9%        | 94.2%        | 93.0%     | ▼ -1.3%  |
| Days On Market               | 87        | 95        | ▲ 9.2%         | 79           | 84        | ▲ 6.3%   |
| New Listings                 | 401       | 379       | ▼ -5.5%        | 686          | 793       | ▲ 15.6%  |
| Under Contract               | 330       | 339       | ▲ 2.7%         | 305          | 292       | ▼ -4.3%  |
| Active Listings              | 1,021     | 1,286     | ▲ 26.0%        | 987          | 1,313     | ▲ 33.0%  |
| Months Inventory             | 3.5       | 4.4       | ▲ 24.5%        | 3.5          | 4.4       | ▲ 24.5%  |