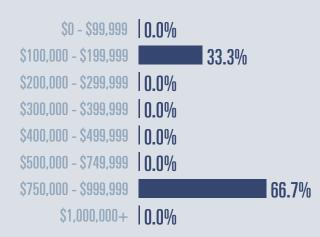

# Wimberley **Housing Report**

## **December 2023**



Median price

\$825,000

**+1.6**<sup>%</sup>

**Compared to December 2022** 

#### **Price Distribution**





17 in December 2023



3 in December 2023



#### Days on market

Days on market 79
Days to close 35

Total 114

9 days less than December 2022



### **Months of inventory**

4.9

Compared to 5.1 in December 2022

#### About the data used in this report

Data used in this report come from the Texas REALTOR® Data Relevance Project, a partnership among the Texas Association of REALTOR® and local REALTOR® associations throughout the state. Analysis is provided through a research agreement with the Real Estate Center at Texas A&M University.