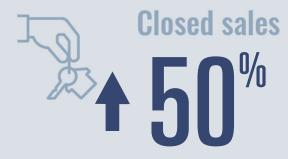

# Wimberley **Housing Report**

## **December 2023**



Median price

\$825,000

**+1.6**<sup>%</sup>

**Compared to December 2022** 

#### **Price Distribution**





17 in December 2023



3 in December 2023



#### Days on market

Days on market 79
Days to close 35

Total 114

9 days less than December 2022



### **Months of inventory**

4.9

Compared to 5.1 in December 2022

#### About the data used in this report

Data used in this report come from the Texas REALTOR® Data Relevance Project, a partnership among the Texas Association of REALTOR® and local REALTOR® associations throughout the state. Analysis is provided through a research agreement with the Real Estate Center at Texas A&M University.