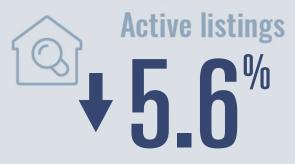

# Wimberley **Housing Report**

## **December 2023**



Median price

\$825,000

**+1.6**<sup>%</sup>

**Compared to December 2022** 

#### **Price Distribution**





17 in December 2023



3 in December 2023



#### Days on market

Days on market 79
Days to close 35

Total 114

9 days less than December 2022



### **Months of inventory**

4.9

Compared to 5.1 in December 2022

#### About the data used in this report

Data used in this report come from the Texas REALTOR® Data Relevance Project, a partnership among the Texas Association of REALTOR® and local REALTOR® associations throughout the state. Analysis is provided through a research agreement with the Real Estate Center at Texas A&M University.