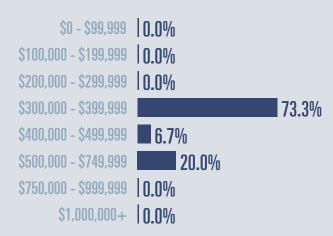

# Bulverde Housing Report

## **November 2023**



Median price

\$379,999

**1** 15<sup>%</sup>

**Compared to November 2022** 

#### **Price Distribution**





89 in November 2023



17 in November 2023



### Days on market

Days on market 110
Days to close 43

Total 153

40 days more than November 2022



**Months of inventory** 

**7.0** 

Compared to 3.0 in November 2022

#### About the data used in this report

Data used in this report come from the Texas REALTOR® Data Relevance Project, a partnership among the Texas Association of REALTOR® and local REALTOR® associations throughout the state. Analysis is provided through a research agreement with the Real Estate Center at Texas A&M University.