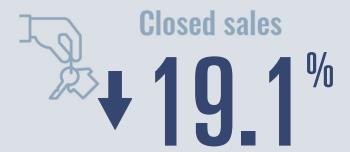

# Bulverde Housing Report

## **November 2023**



Median price

\$379,999

**1** 15<sup>%</sup>

**Compared to November 2022** 

#### **Price Distribution**





89 in November 2023



17 in November 2023



### Days on market

Days on market 110
Days to close 43

Total 153

40 days more than November 2022



**Months of inventory** 

**7.0** 

Compared to 3.0 in November 2022

#### About the data used in this report

Data used in this report come from the Texas REALTOR® Data Relevance Project, a partnership among the Texas Association of REALTOR® and local REALTOR® associations throughout the state. Analysis is provided through a research agreement with the Real Estate Center at Texas A&M University.