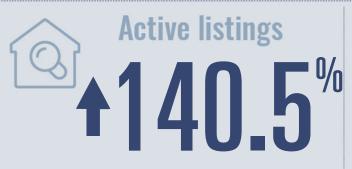

# Bulverde Housing Report

## **November 2023**



Median price

\$379,999

**1** 15<sup>%</sup>

**Compared to November 2022** 

#### **Price Distribution**





89 in November 2023



17 in November 2023



### Days on market

Days on market 110
Days to close 43

Total 153

40 days more than November 2022



**Months of inventory** 

**7.0** 

Compared to 3.0 in November 2022

#### About the data used in this report

Data used in this report come from the Texas REALTOR® Data Relevance Project, a partnership among the Texas Association of REALTOR® and local REALTOR® associations throughout the state. Analysis is provided through a research agreement with the Real Estate Center at Texas A&M University.