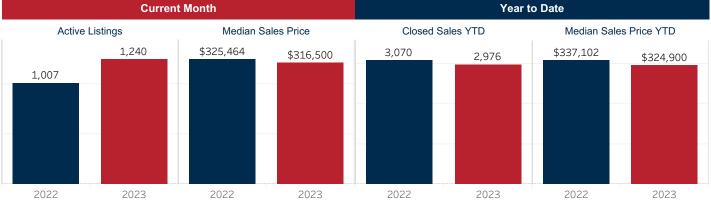

## October 2023 Market Snapshot **Guadalupe County**

ITORS

|                              |           |           |                | Year to Date |           |          |
|------------------------------|-----------|-----------|----------------|--------------|-----------|----------|
|                              | 2022      | 2023      | % Change       | 2022         | 2023      | % Change |
| Closed Sales                 | 238       | 263       | <b>▲</b> 10.5% | 3,070        | 2,976     | ▼-3.1%   |
| Median Sales Price           | \$325,464 | \$316,500 | ▼ -2.8%        | \$337,102    | \$324,900 | ▼-3.6%   |
| Average Sales Price          | \$343,411 | \$352,861 | ▲ 2.8%         | \$366,174    | \$353,357 | ▼-3.5%   |
| Ratio to Original List Price | 96.3%     | 94.7%     | ▼ -1.7%        | 100.3%       | 94.3%     | ▼-6.0%   |
| Days On Market               | 45        | 74        | ▲ 64.4%        | 39           | 77        | ▲ 97.4%  |
| New Listings                 | 340       | 325       | ▼ -4.4%        | 4,026        | 3,996     | ▼-0.8%   |
| Under Contract               | 292       | 348       | ▲ 19.2%        | 358          | 367       | ▲ 2.5%   |
| Active Listings              | 1,007     | 1,240     | ▲ 23.1%        | 599          | 1,066     | ▲ 78.0%  |
| Months Inventory             | 3.3       | 4.3       | ▲ 30.1%        | 3.3          | 4.3       | ▲ 30.1%  |

**Current Month** 