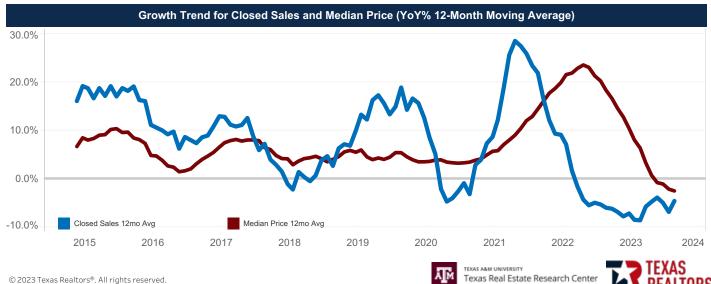

## October 2023 Market Snapshot **Guadalupe County**

ITORS

|                              |           |           |                | Year to Date |           |          |
|------------------------------|-----------|-----------|----------------|--------------|-----------|----------|
|                              | 2022      | 2023      | % Change       | 2022         | 2023      | % Change |
| Closed Sales                 | 238       | 263       | <b>▲</b> 10.5% | 3,070        | 2,976     | ▼-3.1%   |
| Median Sales Price           | \$325,464 | \$316,500 | ▼ -2.8%        | \$337,102    | \$324,900 | ▼-3.6%   |
| Average Sales Price          | \$343,411 | \$352,861 | ▲ 2.8%         | \$366,174    | \$353,357 | ▼-3.5%   |
| Ratio to Original List Price | 96.3%     | 94.7%     | ▼ -1.7%        | 100.3%       | 94.3%     | ▼-6.0%   |
| Days On Market               | 45        | 74        | ▲ 64.4%        | 39           | 77        | ▲ 97.4%  |
| New Listings                 | 340       | 325       | ▼ -4.4%        | 4,026        | 3,996     | ▼-0.8%   |
| Under Contract               | 292       | 348       | ▲ 19.2%        | 358          | 367       | ▲ 2.5%   |
| Active Listings              | 1,007     | 1,240     | ▲ 23.1%        | 599          | 1,066     | ▲ 78.0%  |
| Months Inventory             | 3.3       | 4.3       | ▲ 30.1%        | 3.3          | 4.3       | ▲ 30.1%  |