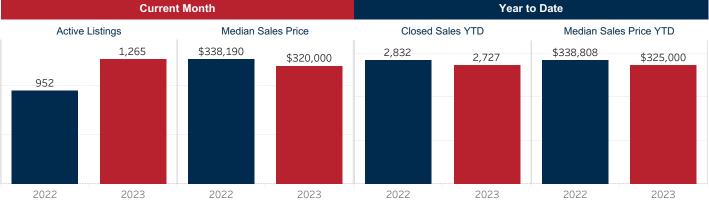

## September 2023 Market Snapshot **Guadalupe County**

TORS

|                              |           |           |          | Year to Date |           |              |
|------------------------------|-----------|-----------|----------|--------------|-----------|--------------|
|                              | 2022      | 2023      | % Change | 2022         | 2023      | % Change     |
| Closed Sales                 | 343       | 278       | ▼ -19.0% | 2,832        | 2,727     | ▼-3.7%       |
| Median Sales Price           | \$338,190 | \$320,000 | ▼ -5.4%  | \$338,808    | \$325,000 | ▼-4.1%       |
| Average Sales Price          | \$367,331 | \$344,185 | ▼ -6.3%  | \$368,087    | \$353,443 | ▼-4.0%       |
| Ratio to Original List Price | 97.9%     | 93.8%     | ▼ -4.2%  | 100.6%       | 94.3%     | ▼-6.3%       |
| Days On Market               | 42        | 78        | ▲ 85.7%  | 38           | 77        | ▲ 102.6%     |
| New Listings                 | 387       | 459       | ▲ 18.6%  | 3,690        | 3,679     | ▼-0.3%       |
| Under Contract               | 304       | 334       | ▲ 9.9%   | 366          | 373       | <b>1</b> .9% |
| Active Listings              | 952       | 1,265     | ▲ 32.9%  | 554          | 1,049     | ▲ 89.4%      |
| Months Inventory             | 3.1       | 4.4       | ▲ 42.6%  | 3.1          | 4.4       | ▲ 42.6%      |