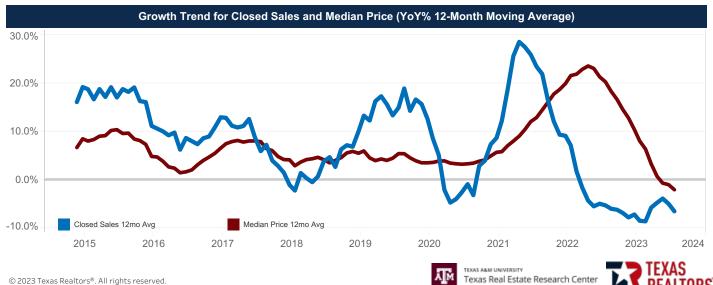

|
| Average Sales Price          | \$367,331 | \$344,185 | ▼ -6.3%  | \$368,087    | \$353,443 | ▼-4.0%       |
| Ratio to Original List Price | 97.9%     | 93.8%     | ▼ -4.2%  | 100.6%       | 94.3%     | ▼-6.3%       |
| Days On Market               | 42        | 78        | ▲ 85.7%  | 38           | 77        | ▲ 102.6%     |
| New Listings                 | 387       | 459       | ▲ 18.6%  | 3,690        | 3,679     | ▼-0.3%       |
| Under Contract               | 304       | 334       | ▲ 9.9%   | 366          | 373       | <b>1</b> .9% |
| Active Listings              | 952       | 1,265     | ▲ 32.9%  | 554          | 1,049     | ▲ 89.4%      |
| Months Inventory             | 3.1       | 4.4       | ▲ 42.6%  | 3.1          | 4.4       | ▲ 42.6%      |

**Current Month** 





© 2023 Texas Realtors®. All rights reserved.