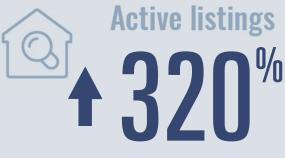

# Luling Housing Report

## January 2023

# Median price

\$305,000

**↑12.1**<sup>%</sup>

**Compared to January 2022** 

#### **Price Distribution**

\$300,000 - \$399,999

\$400,000 - \$499,999 | 0.0%

\$500,000 - \$749,999 | 0.0%

\$750,000 - \$999,999 | 0.0%

\$1,000,000+ 0.0%



21 in January 2023





## Days on market

Days on market 12
Days to close 30

Total 42

16 days less than January 2022



### **Months of inventory**

1 in January 2023

5.0

Compared to 0.9 in January 2022

#### About the data used in this report

Data used in this report come from the Texas REALTOR® Data Relevance Project, a partnership among the Texas Association of REALTOR® and local REALTOR® associations throughout the state. Analysis is provided through a research agreement with the Real Estate Center at Texas A&M University.







100.0%