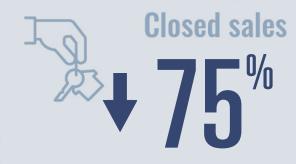

# Luling Housing Report

## January 2023

# Median price

\$305,000

**↑12.1**<sup>%</sup>

**Compared to January 2022** 

#### **Price Distribution**

\$300,000 - \$399,999

\$400,000 - \$499,999 | 0.0%

\$500,000 - \$749,999 | 0.0%

\$750,000 - \$999,999 | 0.0%

\$1,000,000+ 0.0%



21 in January 2023





## Days on market

Days on market 12
Days to close 30

Total 42

16 days less than January 2022



### **Months of inventory**

1 in January 2023

5.0

Compared to 0.9 in January 2022

#### About the data used in this report

Data used in this report come from the Texas REALTOR® Data Relevance Project, a partnership among the Texas Association of REALTOR® and local REALTOR® associations throughout the state. Analysis is provided through a research agreement with the Real Estate Center at Texas A&M University.







100.0%