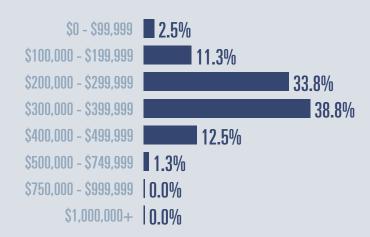

#### **Price Distribution**

**Active listings** 

102.5

**324 in December 2022** 

**Closed sales** 

**18.4**<sup>%</sup>

90 in December 2022