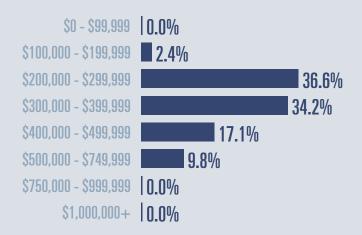

#### **Price Distribution**

**Active listings** 

103.9

**159 in December 2022** 

**Closed sales** 

29.7%

45 in December 2022