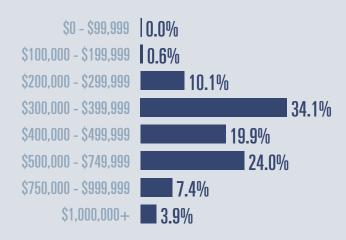

#### **Price Distribution**

**Active listings** 

212.2

1,155 in December 2022

**Closed sales** 

8%

**366 in December 2022** 