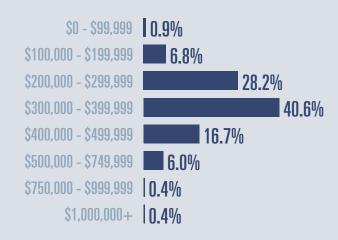

#### **Price Distribution**

**Active listings** 

152.2

1,039 in December 2022

**Closed sales** 

20.5

**264 in December 2022** 