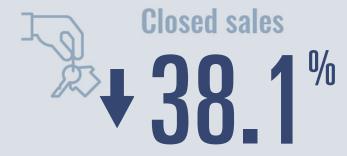

# Kyle Housing Report

## April 2022

Median price

\$404,000

**+30.5**%

**Compared to April 2021** 

#### **Price Distribution**





43 in April 2022



52 in April 2022



### Days on market

Days on market 11
Days to close 35

Total 46

10 days less than April 2021



**Months of inventory** 

0.6

Compared to 0.3 in April 2021

#### About the data used in this report

Data used in this report come from the Texas REALTOR® Data Relevance Project, a partnership among the Texas Association of REALTOR® and local REALTOR® associations throughout the state. Analysis is provided through a research agreement with the Real Estate Center at Texas A&M University.