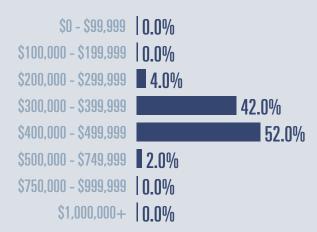

# Kyle Housing Report

## April 2022

Median price

\$404,000

**+30.5**%

**Compared to April 2021** 

#### **Price Distribution**





43 in April 2022



52 in April 2022



### Days on market

Days on market 11
Days to close 35

Total 46

10 days less than April 2021



**Months of inventory** 

0.6

Compared to 0.3 in April 2021

#### About the data used in this report

Data used in this report come from the Texas REALTOR® Data Relevance Project, a partnership among the Texas Association of REALTOR® and local REALTOR® associations throughout the state. Analysis is provided through a research agreement with the Real Estate Center at Texas A&M University.