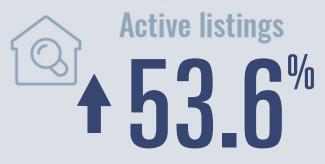

# Kyle Housing Report

## April 2022

Median price

\$404,000

**+30.5**%

**Compared to April 2021** 

#### **Price Distribution**





43 in April 2022



52 in April 2022



### Days on market

Days on market 11
Days to close 35

Total 46

10 days less than April 2021



**Months of inventory** 

0.6

Compared to 0.3 in April 2021

#### About the data used in this report

Data used in this report come from the Texas REALTOR® Data Relevance Project, a partnership among the Texas Association of REALTOR® and local REALTOR® associations throughout the state. Analysis is provided through a research agreement with the Real Estate Center at Texas A&M University.