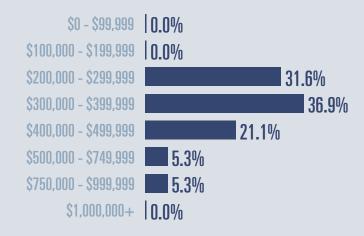

# Selma Housing Report

## **March 2022**



Median price \$344,000

**+40.4**<sup>%</sup>

**Compared to March 2021** 

#### **Price Distribution**





11 in March 2022





### Days on market

| Days on market | 53 |
|----------------|----|
| Days to close  | 43 |
| Total          | 96 |

54 days more than March 2021



**Months of inventory** 

20 in March 2022

0.6

Compared to 1.4 in March 2021

#### About the data used in this report

Data used in this report come from the Texas REALTOR® Data Relevance Project, a partnership among the Texas Association of REALTOR® and local REALTOR® associations throughout the state. Analysis is provided through a research agreement with the Real Estate Center at Texas A&M University.