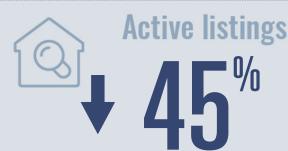

### Days on market

| Days on market | 53 |
|----------------|----|
| Days to close  | 43 |
| Total          | 96 |

54 days more than March 2021

**Months of inventory** 

20 in March 2022

0.6

Compared to 1.4 in March 2021