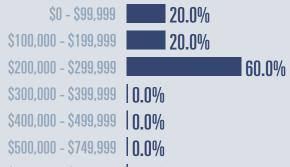

## **Price Distribution**

\$750,000 - \$999,999 | **0.0%** \$1,000,000+ | **0.0%** 

54 days less than March 2021

**Months of inventory** 

5 in March 2022

0.6

Compared to 1.5 in March 2021