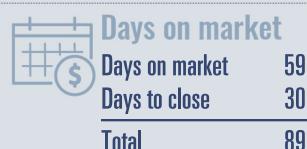

## **Price Distribution**

\$750,000 - \$999,999 | **0.0%** \$1,000,000+ | **0.0%** 

54 days less than March 2021

**Months of inventory** 

5 in March 2022

0.6

Compared to 1.5 in March 2021