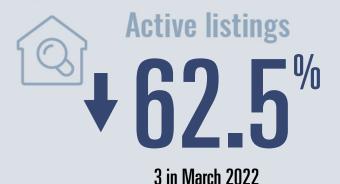

## **Price Distribution**

\$750,000 - \$999,999 | **0.0%** \$1,000,000+ | **0.0%** 

54 days less than March 2021

**Months of inventory** 

5 in March 2022

0.6

Compared to 1.5 in March 2021