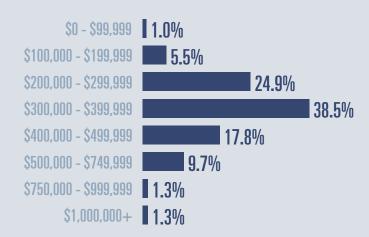

# Guadalupe County Housing Report

## **March 2022**



Median price

\$346,000

**+33.1**%

**Compared to March 2021** 

#### **Price Distribution**





## **Active listings**

8

322 in March 2022



344 in March 2022



### Days on market

Days on market 42
Days to close 59
Total 101

6 days more than March 2021



### **Months of inventory**

1.0

Compared to 1.1 in March 2021

#### About the data used in this report

Data used in this report come from the Texas REALTOR® Data Relevance Project, a partnership among the Texas Association of REALTOR® and local REALTOR® associations throughout the state. Analysis is provided through a research agreement with the Real Estate Center at Texas A&M University.