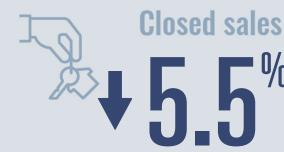

# Guadalupe County Housing Report

## **March 2022**



Median price

\$346,000

**+33.1**%

**Compared to March 2021** 

#### **Price Distribution**





## **Active listings**

8

322 in March 2022



344 in March 2022



### Days on market

Days on market 42
Days to close 59
Total 101

6 days more than March 2021



### **Months of inventory**

1.0

Compared to 1.1 in March 2021

#### About the data used in this report

Data used in this report come from the Texas REALTOR® Data Relevance Project, a partnership among the Texas Association of REALTOR® and local REALTOR® associations throughout the state. Analysis is provided through a research agreement with the Real Estate Center at Texas A&M University.