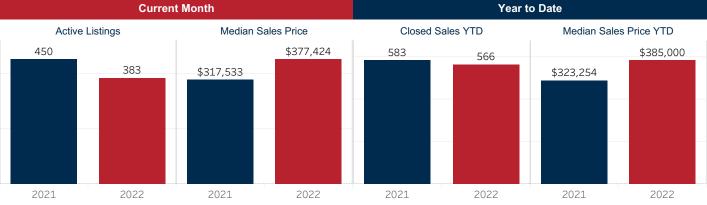

## February 2022 Market Snapshot **Comal County**

REALTORS

|                              |           |           |                | Year to Date |           |                |
|------------------------------|-----------|-----------|----------------|--------------|-----------|----------------|
|                              | 2021      | 2022      | % Change       | 2021         | 2022      | % Change       |
| Closed Sales                 | 300       | 335       | <b>▲</b> 11.7% | 583          | 566       | ▼-2.9%         |
| Median Sales Price           | \$317,533 | \$377,424 | ▲ 18.9%        | \$323,254    | \$385,000 | ▲ 19.1%        |
| Average Sales Price          | \$379,393 | \$473,323 | ▲ 24.8%        | \$381,542    | \$478,874 | ▲ 25.5%        |
| Ratio to Original List Price | 98.6%     | 99.7%     | ▲ 1.2%         | 98.1%        | 99.7%     | <b>▲</b> 1.6%  |
| Days On Market               | 64        | 45        | ▼ -29.7%       | 66           | 43        | ▼-34.9%        |
| New Listings                 | 296       | 418       | <b>▲</b> 41.2% | 657          | 787       | <b>▲</b> 19.8% |
| Under Contract               | 553       | 801       | ▲ 44.9%        | 536          | 721       | ▲ 34.5%        |
| Active Listings              | 450       | 383       | ▼ -14.9%       | 502          | 419       | ▼-16.5%        |
| Months Inventory             | 1.2       | 1.1       | ▼ -8.5%        | 1.2          | 1.1       | ▼-8.5%         |

**Current Month** 

© 2022 Texas Realtors<sup>®</sup>. All rights reserved.