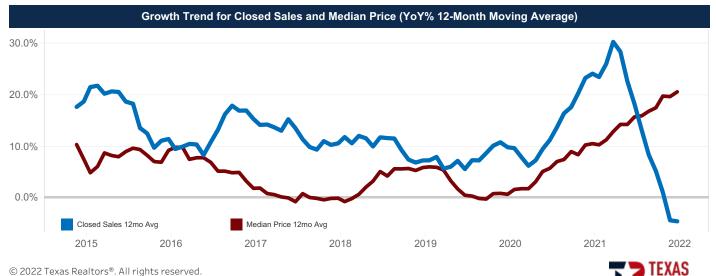

## February 2022 Market Snapshot **Comal County**

REALTORS

|                              |           |           |                | Year to Date |           |                |
|------------------------------|-----------|-----------|----------------|--------------|-----------|----------------|
|                              | 2021      | 2022      | % Change       | 2021         | 2022      | % Change       |
| Closed Sales                 | 300       | 335       | <b>▲</b> 11.7% | 583          | 566       | ▼-2.9%         |
| Median Sales Price           | \$317,533 | \$377,424 | ▲ 18.9%        | \$323,254    | \$385,000 | ▲ 19.1%        |
| Average Sales Price          | \$379,393 | \$473,323 | ▲ 24.8%        | \$381,542    | \$478,874 | ▲ 25.5%        |
| Ratio to Original List Price | 98.6%     | 99.7%     | ▲ 1.2%         | 98.1%        | 99.7%     | <b>▲</b> 1.6%  |
| Days On Market               | 64        | 45        | ▼ -29.7%       | 66           | 43        | ▼-34.9%        |
| New Listings                 | 296       | 418       | <b>▲</b> 41.2% | 657          | 787       | <b>▲</b> 19.8% |
| Under Contract               | 553       | 801       | ▲ 44.9%        | 536          | 721       | ▲ 34.5%        |
| Active Listings              | 450       | 383       | ▼ -14.9%       | 502          | 419       | ▼-16.5%        |
| Months Inventory             | 1.2       | 1.1       | ▼ -8.5%        | 1.2          | 1.1       | ▼-8.5%         |