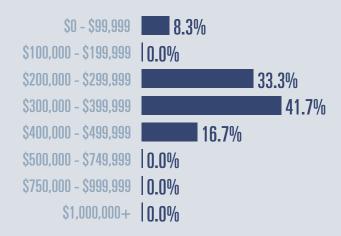

# Lockhart Housing Report

## February 2022



Median price

\$321,200

**+56.7**%

**Compared to February 2021** 

#### **Price Distribution**





2 in February 2022



12 in February 2022



### Days on market

| Days on market Days to close | 19<br>30 |
|------------------------------|----------|
| Total                        | 49       |

10 days less than February 2021



**Months of inventory** 

0.1

Compared to 0.6 in February 2021

#### About the data used in this report

Data used in this report come from the Texas REALTOR® Data Relevance Project, a partnership among the Texas Association of REALTOR® and local REALTOR® associations throughout the state. Analysis is provided through a research agreement with the Real Estate Center at Texas A&M University.