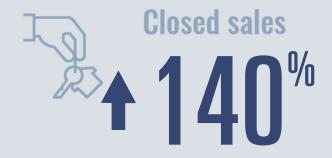

# Lockhart Housing Report

## February 2022



Median price

\$321,200

**+56.7**%

**Compared to February 2021** 

#### **Price Distribution**





2 in February 2022



12 in February 2022



### Days on market

| Days on market Days to close | 19<br>30 |
|------------------------------|----------|
| Total                        | 49       |

10 days less than February 2021



**Months of inventory** 

0.1

Compared to 0.6 in February 2021

#### About the data used in this report

Data used in this report come from the Texas REALTOR® Data Relevance Project, a partnership among the Texas Association of REALTOR® and local REALTOR® associations throughout the state. Analysis is provided through a research agreement with the Real Estate Center at Texas A&M University.