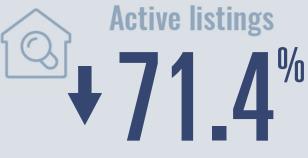

# Lockhart Housing Report

## February 2022



Median price

\$321,200

**+56.7**%

**Compared to February 2021** 

#### **Price Distribution**





2 in February 2022



12 in February 2022



### Days on market

| Days on market Days to close | 19<br>30 |
|------------------------------|----------|
| Total                        | 49       |

10 days less than February 2021



**Months of inventory** 

0.1

Compared to 0.6 in February 2021

#### About the data used in this report

Data used in this report come from the Texas REALTOR® Data Relevance Project, a partnership among the Texas Association of REALTOR® and local REALTOR® associations throughout the state. Analysis is provided through a research agreement with the Real Estate Center at Texas A&M University.