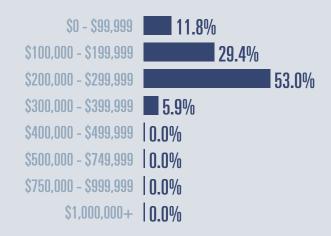

## Luling **Housing Report**

2021 04



Median price \$218,000

**+37.1**%

Compared to same quarter last year

### **Price Distribution**



# Active listings + 64.3%

5 in 2021 Q4



17 in 2021 Q4



## Days on market

Days on market 60
Days to close 41

Total 101

56 days less than 2020 Q4



## **Months of inventory**

0.9

Compared to 2.9 in 2020 Q4

### About the data used in this report

Data used in this report come from the Texas REALTOR® Data Relevance Project, a partnership among the Texas Association of REALTOR® and local REALTOR® associations throughout the state. Analysis is provided through a research agreement with the Real Estate Center at Texas A&M University.