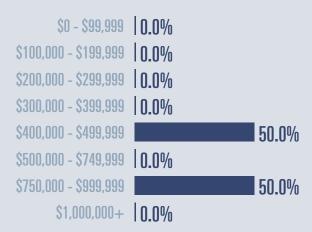

# **Kingsbury Housing Report**

2021 04



Median price \$609,000

Compared to same quarter last year

#### **Price Distribution**





1 in 2021 Q4



2 in 2021 Q4



## Days on market

Days on market Days to close

107 Total

34 days less than 2020 Q4



### **Months of inventory**

Compared to 4.0 in 2020 Q4

#### About the data used in this report

Data used in this report come from the Texas REALTOR® Data Relevance Project, a partnership among the Texas Association of REALTOR® and local REALTOR® associations throughout the state. Analysis is provided through a research agreement with the Real Estate Center at Texas A&M University.