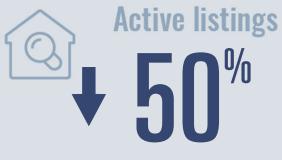

# **Kingsbury Housing Report**

2021 04

Median price \$609,000

Compared to same quarter last year